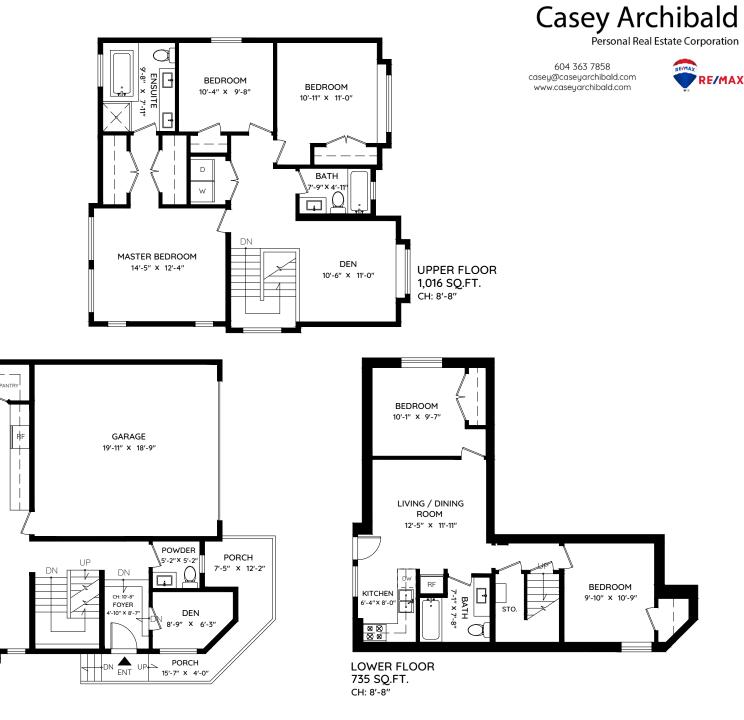

## 8076 209 STREET LANGLEY, BC

| MAIN<br>UPPER<br>LOWER | 735 SQ.FT.<br>1,016 SQ.FT.<br>735 SQ.FT. |
|------------------------|------------------------------------------|
| TOTAL                  | 2,486 SQ.FT.                             |
| ΡΑΤΙΟ                  | 177 SQ.FT.                               |
| PORCH                  | 123 SQ.FT.                               |
| PORCH                  | 395 SQ.FT.                               |
| TOTAL                  | 695 SQ.FT.                               |